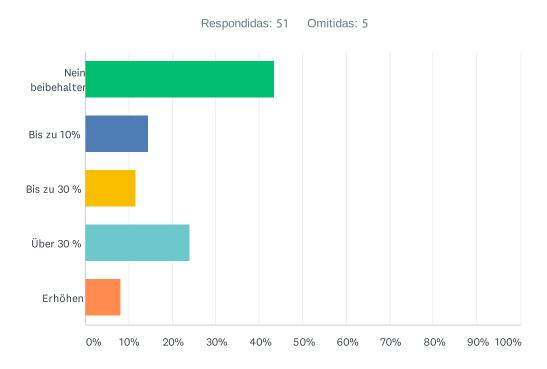

## P8 Werden Sie Weiterbildungsmaßnahmen in der 2. Jahreshälfte 2020 reduzieren

| OPCIONES DE RESPUESTA | RESPUESTAS |    |
|-----------------------|------------|----|
| Nein, beibehalten     | 43.14%     | 22 |
| Bis zu 10%            | 13.73%     | 7  |
| Bis zu 30 %           | 11.76%     | 6  |
| Über 30 %             | 23.53%     | 12 |
| Erhöhen               | 7.84%      | 4  |
| TOTAL                 |            | 51 |