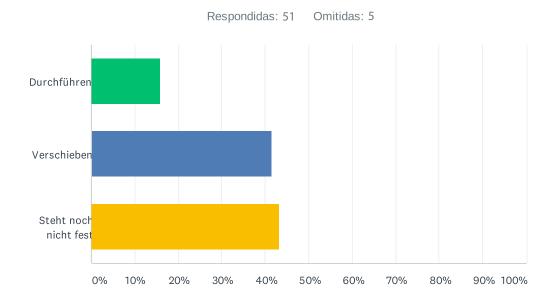

### P7 Werden Sie die geplante nächste periodische Gehaltserhöhung durchführen?

| OPCIONES DE RESPUESTA | RESPUESTAS |    |
|-----------------------|------------|----|
| Durchführen           | 15.69%     | 8  |
| Verschieben           | 41.18%     | 21 |
| Steht noch nicht fest | 43.14%     | 22 |
| TOTAL                 |            | 51 |