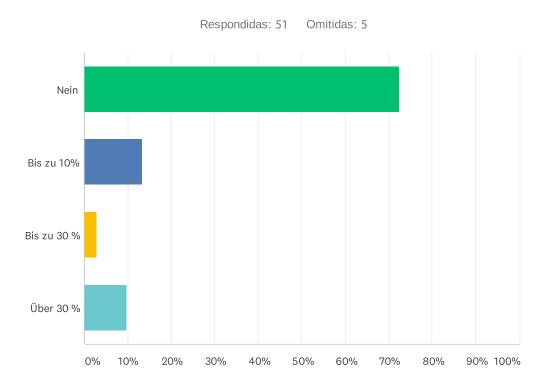

### P5 Haben Sie Gehälter aufgrund der Pandemie und im Einverständnis mit den Mitarbeitern und/oder Gewerkschaften reduziert?

| OPCIONES DE RESPUESTA | RESPUESTAS |    |
|-----------------------|------------|----|
| Nein                  | 72.55%     | 37 |
| Bis zu 10%            | 13.73%     | 7  |
| Bis zu 30 %           | 3.92%      | 2  |
| Über 30 %             | 9.8%       | 5  |
| TOTAL                 |            | 51 |