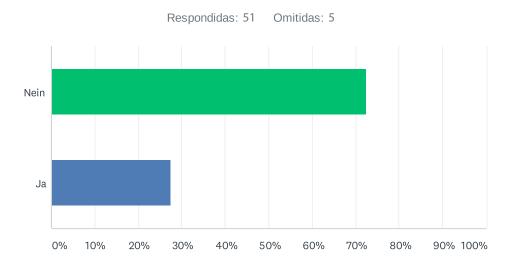

#### P6 Gehen Sie davon aus, dass Sie aufgrund von notwendigen Einsparungen geringere Gehälter bei möglichen Neueinstellungen anbieten werden?

| OPCIONES DE RESPUESTA | RESPUESTAS |    |
|-----------------------|------------|----|
| Nein                  | 72.55%     | 37 |
| Ja                    | 27.45%     | 14 |
| TOTAL                 |            | 51 |