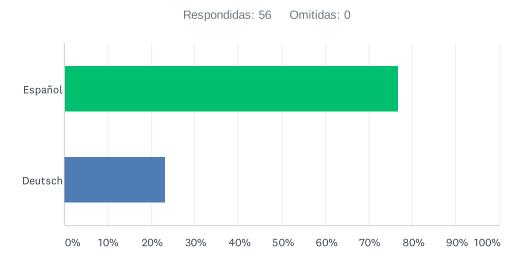

#### P1 Idioma | Sprache

| OPCIONES DE RESPUESTA | RESPUESTAS |    |
|-----------------------|------------|----|
| Español               | 76.79%     | 43 |
| Deutsch               | 23.21%     | 13 |
| TOTAL                 |            | 56 |