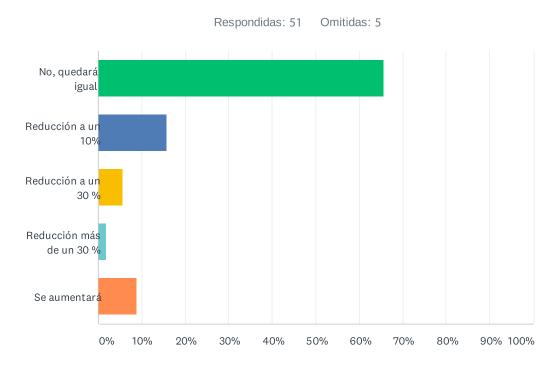

# P2 ¿Por motivo de la pandemia, ustedes se vieron obligados cambiar el número de su personal (headcount) en este primer semestre del año 2020?

| OPCIONES DE RESPUESTA    | RESPUESTAS |    |
|--------------------------|------------|----|
| No, quedó igual          | 72.55%     | 37 |
| Reducción a un 10%       | 15.69%     | 8  |
| Reducción a un 30 %      | 7.84%      | 4  |
| Reducción más de un 30 % | 0.00%      | 0  |
| Se aumentó               | 3.92%      | 2  |
| TOTAL                    |            | 51 |