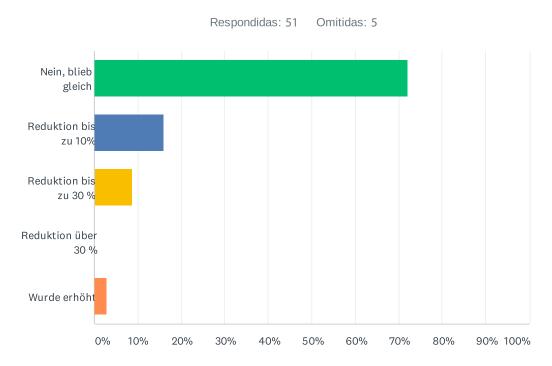

# P2 Mussten Sie aufgrund der Pandemie Ihre Mitarbeiterzahl im ersten Halbjahr 2020 verändern?

| OPCIONES DE RESPUESTA | RESPUESTAS |    |
|-----------------------|------------|----|
| Nein, blieb gleich    | 72.55%     | 37 |
| Reduktion bis zu 10%  | 15.69%     | 8  |
| Reduktion bis zu 30 % | 7.84%      | 4  |
| Reduktion über 30 %   | 0.00%      | 0  |
| Wurde erhöht          | 3.92%      | 2  |
| TOTAL                 |            | 51 |

# P2 ¿Por motivo de la pandemia, ustedes se vieron obligados cambiar el número de su personal (headcount) en este primer semestre del año 2020?

| OPCIONES DE RESPUESTA    | RESPUESTAS |    |
|--------------------------|------------|----|
| No, quedó igual          | 72.55%     | 37 |
| Reducción a un 10%       | 15.69%     | 8  |
| Reducción a un 30 %      | 7.84%      | 4  |
| Reducción más de un 30 % | 0.00%      | 0  |
| Se aumentó               | 3.92%      | 2  |
| TOTAL                    |            | 51 |