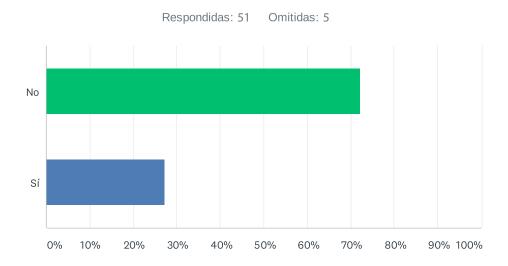

### P6 ¿Debido a reducciones necesarias de costos, ustedes planean ofrecer sueldos menores en casos de nuevas contrataciones?

| OPCIONES DE RESPUESTA | RESPUESTAS |    |
|-----------------------|------------|----|
| No                    | 72.55%     | 37 |
| Sí                    | 27.45%     | 14 |
| TOTAL                 |            | 51 |