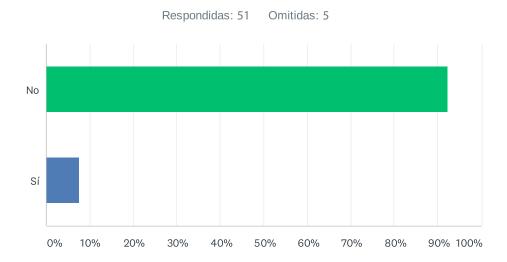

# P4 ¿Ustedes acordaron con sus colaboradores y/o sindicados un pago a plazos de PTU?

| OPCIONES DE RESPUESTA | RESPUESTAS |    |
|-----------------------|------------|----|
| No                    | 92.16%     | 47 |
| Sí                    | 7.84%      | 4  |
| TOTAL                 |            | 51 |