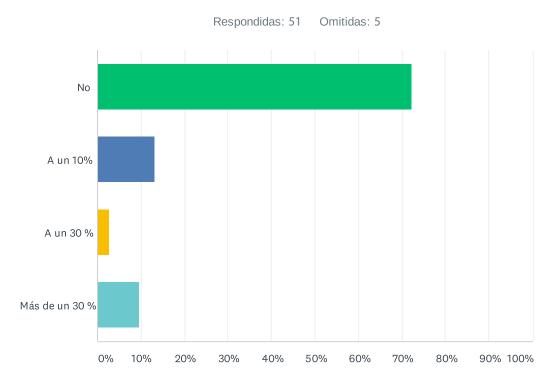

# P5 ¿Ustedes acordaron con sus colaboradores y/o sindicados una reducción temporal de salarios y sueldos?

| OPCIONES DE RESPUESTA | RESPUESTAS |    |
|-----------------------|------------|----|
| No                    | 72.55%     | 37 |
| A un 10%              | 13.73%     | 7  |
| A un 30 %             | 3.92%      | 2  |
| Más de un 30 %        | 9.8%       | 5  |
| TOTAL                 |            | 51 |