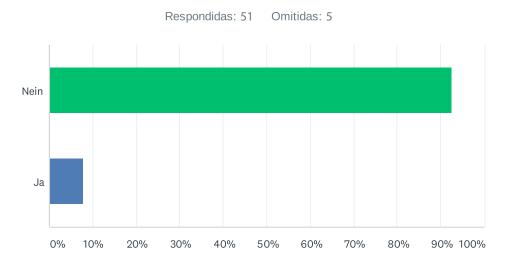

# P4 Haben Sie mit den Mitarbeitern und/oder Gewerkschaften eine Ratenzahlung der PTU vereinbart?

| OPCIONES DE RESPUESTA | RESPUESTAS |    |
|-----------------------|------------|----|
| Nein                  | 92.16%     | 47 |
| Ja                    | 7.84%      | 4  |
| TOTAL                 |            | 51 |