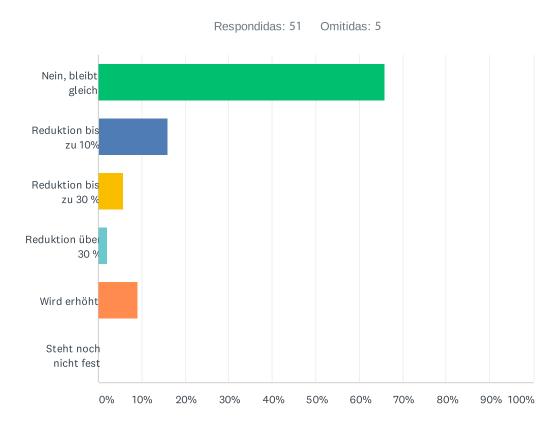

### P3 Werden Sie aufgrund der Pandemie Ihre Mitarbeiterzahl voraussichtlich in der 2. Jahreshälfte 2020 verändern?

| OPCIONES DE RESPUESTA | RESPUESTAS |    |
|-----------------------|------------|----|
| Nein, bleibt gleich   | 66.67%     | 34 |
| Reduktion bis zu 10%  | 15.69%     | 8  |
| Reduktion bis zu 30 % | 5.88%      | 3  |
| Reduktion über 30 %   | 1.96%      | 1  |
| Wird erhöht           | 9.8%       | 5  |
| Steht noch nicht fest | 0.00%      | 0  |
| TOTAL                 |            | 51 |

# P3 ¿Por motivo de la pandemia, ustedes cambiarán el número de su personal (headcount) en el segundo semestre del año 2020?

| OPCIONES DE RESPUESTA    | RESPUESTAS |    |
|--------------------------|------------|----|
| No, quedará igual        | 66.67%     | 34 |
| Reducción a un 10%       | 15.69%     | 8  |
| Reducción a un 30 %      | 5.88%      | 3  |
| Reducción más de un 30 % | 1.96%      | 1  |
| Se aumentará             | 9.8%       | 5  |
| TOTAL                    |            | 51 |