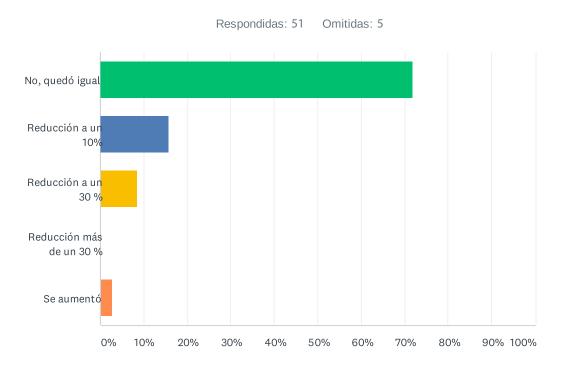

### P3 Werden Sie aufgrund der Pandemie Ihre Mitarbeiterzahl voraussichtlich in der 2. Jahreshälfte 2020 verändern?

| OPCIONES DE RESPUESTA | RESPUESTAS |    |
|-----------------------|------------|----|
| Nein, bleibt gleich   | 66.67%     | 34 |
| Reduktion bis zu 10%  | 15.69%     | 8  |
| Reduktion bis zu 30 % | 5.88%      | 3  |
| Reduktion über 30 %   | 1.96%      | 1  |
| Wird erhöht           | 9.8%       | 5  |
| Steht noch nicht fest | 0.00%      | 0  |
| TOTAL                 |            | 51 |

# P3 ¿Por motivo de la pandemia, ustedes cambiarán el número de su personal (headcount) en el segundo semestre del año 2020?

| OPCIONES DE RESPUESTA    | RESPUESTAS |    |
|--------------------------|------------|----|
| No, quedará igual        | 66.67%     | 34 |
| Reducción a un 10%       | 15.69%     | 8  |
| Reducción a un 30 %      | 5.88%      | 3  |
| Reducción más de un 30 % | 1.96%      | 1  |
| Se aumentará             | 9.8%       | 5  |
| TOTAL                    |            | 51 |