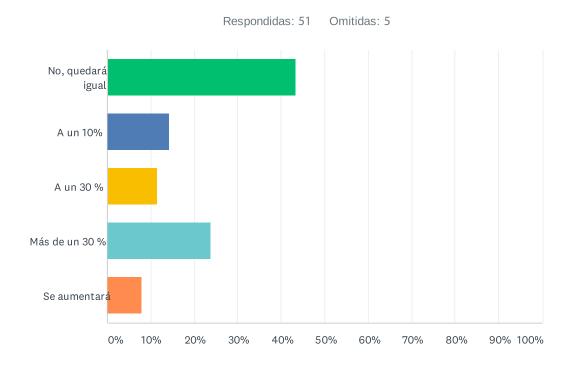

### P8 Ustedes reducirán programas de capacitación durante el segundo semestre de 2020?

| OPCIONES DE RESPUESTA | RESPUESTAS |    |
|-----------------------|------------|----|
| No, quedará igual     | 43.14%     | 22 |
| A un 10%              | 13.73%     | 7  |
| A un 30 %             | 11.76%     | 6  |
| Más de un 30 %        | 23.53%     | 12 |
| Se aumentará          | 7.84%      | 4  |
| TOTAL                 |            | 51 |